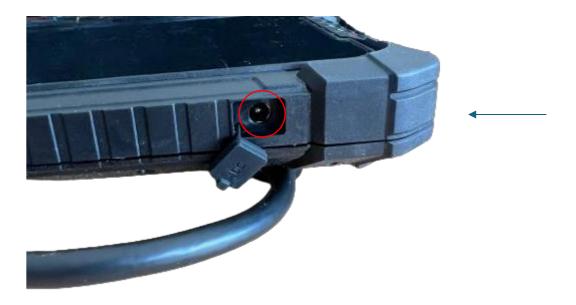

Fig. 1 – The emergency battery

To install the battery, follow the procedure below:

- 1. Turn on the battery using the side switch (Fig. 2).
- 2. The LED will light up, indicating that the battery is activated.
- 3. Connect the cable to the appropriate charging port of the BR001 device (Fig. 3 and Fig. 4).
- 4. Place the battery in the safest possible location near the device, using the adhesive sticker on the back (Fig. 1).

Fig. 2 – Battery side switch

Fig. 4 - BR001 device power connector

Warning: The battery must be securely positioned either in the vehicle or on the back of the BR001 device.