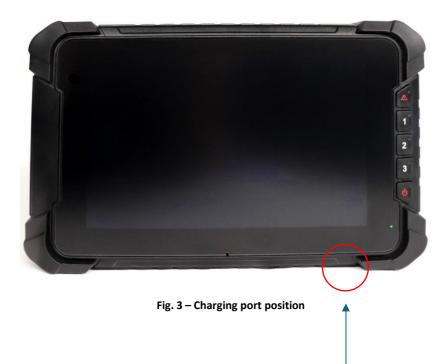

Fig. 1 – The emergency battery

To install the battery, follow the procedure below:

- 1. Turn on the battery using the side switch (Fig. 2).
- 2. The LED will light up, indicating that the battery is activated.
- 3. Connect the cable to the appropriate charging port of the BR001 device (Fig. 3 and Fig. 4).
- 4. Place the battery in the safest possible location near the device, using the adhesive sticker on the back (Fig. 1).