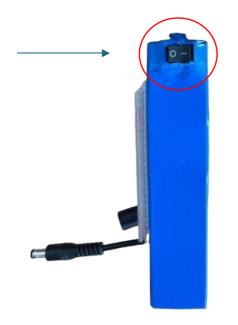

Fig. 1 – The emergency battery

To install the battery, follow the procedure below:

- 1. Turn on the battery using the side switch (Fig. 2).
- 2. The LED will light up, indicating that the battery is activated.
- 3. Connect the cable to the appropriate charging port of the BR001 device (Fig. 3 and Fig. 4).
- 4. Place the battery in the safest possible location near the device, using the adhesive sticker on the back (Fig. 1).

Fig. 2 – Battery side switch

Fig. 4 - BR001 device power connector

Warning: The battery must be securely positioned either in the vehicle or on the back of the BR001 device.